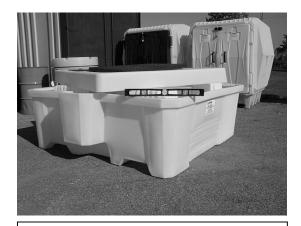

## PLEASE READ FOLLOWING DIRECTIONS BEFORE USE:

1.) The IBC 2000i must be placed on solid, level surface capable of handling 8,000 lb.

2.) It is recommended to have the dispensing bucket area facing forward.

3.) Make sure grates are seated flat on center pedestal and pedestal seats firmly on all four towers.

4.) Load the IBC container onto the pedestal of the IBC 2000i from the side.

5.) The maximum load is 8,000 lb (3,628 kg). The load must be centered on the pedestal.