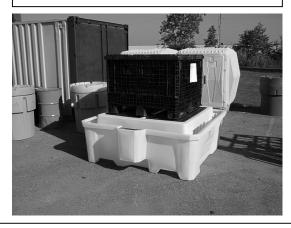

## PLEASE READ FOLLOWING DIRECTIONS BEFORE USE:

1.) The IBC 2000i must be placed on solid, level surface capable of handling 8,000 lb.

2.) It is recommended to have the dispensing bucket area facing forward.

3.) Make sure grates are seated flat on center pedestal and pedestal seats firmly on all four towers.

4.) Load the IBC container onto the pedestal of the IBC 2000i from the side.

5.) The maximum load is 8,000 lb (3,628 kg). The load must be centered on the pedestal.