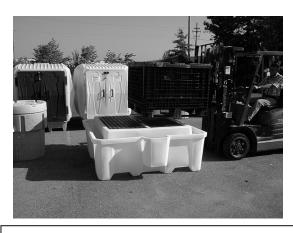

## PLEASE READ FOLLOWING DIRECTIONS BEFORE USE:

1.) The IBC 2000i must be placed on solid, level surface capable of handling 8,000 lb.

2.) It is recommended to have the dispensing bucket area facing forward.

3.) Make sure grates are seated flat on center pedestal and pedestal seats firmly on all four towers.

4.) Load the IBC container onto the pedestal of the IBC 2000i from the side.

5.) The maximum load is 8,000 lb (3,628 kg). The load must be centered on the pedestal.