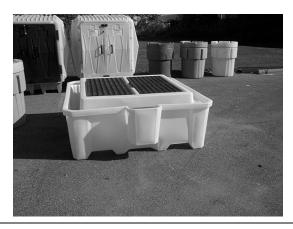

3.) Make sure grates are seated flat on center pedestal and pedestal seats firmly on all four towers.

4.) Load the IBC container onto the pedestal of the IBC 2000i from the side.

5.) The maximum load is 8,000 lb (3,628 kg). The load must be centered on the pedestal.