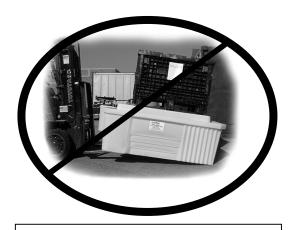

6.) Never move the IBC 2000i when loaded.

DOC: D5469-YE-INSTRUCTIONS FILE: D5469-YE-INSTRUCTIONS 01.doc REV: 01 BY: JW