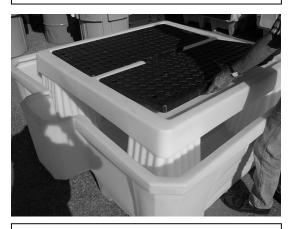

3.) Make sure grates are seated flat on center pedestal and pedestal seats firmly on all four towers.

4.) Load the IBC container onto the pedestal of the IBC 2000i from the side.

5.) The maximum load is 8,000 lb (3,628 kg). The load must be centered on the pedestal.